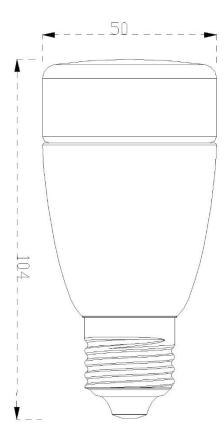

## Yeelight Blue E27 Info Sheet

Yeelight Blue is the world's first Bluetooth 4.0 smart multicolor LED bulb. You can search and control the bulb with Yeelight Blue mobile APP.

Note: This document is designed to be used as a guide only. Changes to product specifications may occur prior to shipping. Product Code: Diameter: Height: Weight: Wattage: Standby Power: Luminance Color Temperature: Dimming: Control Area: Operating System: